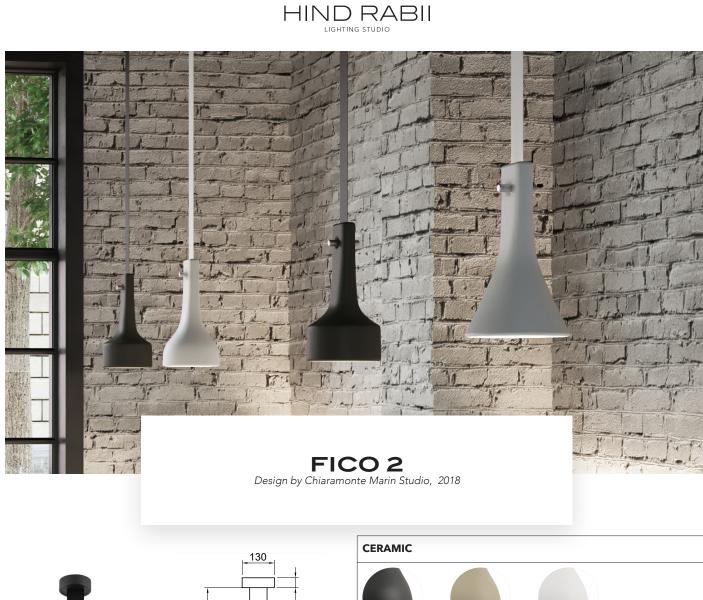

| Mounting    | Pendant                 | Dimmable | Yes (TRIAC, trailing edge) | Marking     | C E IP20 F/        |
|-------------|-------------------------|----------|----------------------------|-------------|--------------------|
| Environment | Indoor                  | Source   | Included                   | Weight      | 3kgs               |
| Lampshade   | Ceramic                 |          | E27 led 13w 2700K 1100lm   | Cord lenght | 2000mm adjustable. |
| Frame       | Vegetal leather & metal | Voltage  | 220-250V                   |             |                    |