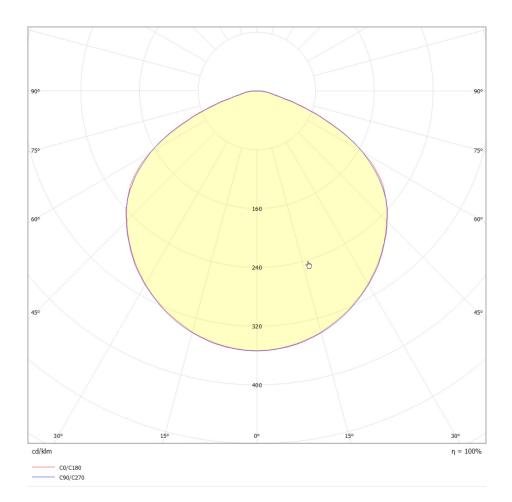

| Mounting    | Pendant                 | Dimmable | Yes (TRIAC, trailing edge) | Marking     | C E IP20 F/        |
|-------------|-------------------------|----------|----------------------------|-------------|--------------------|
| Environment | Indoor                  | Source   | Included                   | Weight      | 3kgs               |
| Lampshade   | Ceramic                 |          | E27 led 13w 2700K 1100lm   | Cord lenght | 2000mm adjustable. |
| Frame       | Vegetal leather & metal | Voltage  | 220-250V                   |             |                    |



## LIGHT DISTRIBUTION



## PHASE-CUT DIMMING

All our products are delivered and tested with analog phase-cut dimming capability.

## DALI

For most situations phase-cut dimming is the right way but for new projects for your modern home or for hospitality projects you may need the digital standard DALI. We also provide on request led drivers for DALI system, contact us !

## CASAMBI

Use your phone as a switch or dimmer. We provide the good solution with the Casambi system. Ask for it !