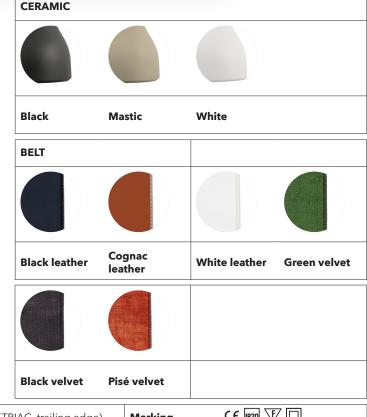

| Mounting    | Pendant                 | Dimmable | Yes (TRIAC, trailing edge) | Marking     | C E IP20 F/        |
|-------------|-------------------------|----------|----------------------------|-------------|--------------------|
| Environment | Indoor                  | Source   | Included                   | Weight      | 3kgs               |
| Lampshade   | Ceramic                 |          | E27 led 13w 2700K 1100lm   | Cord lenght | 2000mm adjustable. |
| Frame       | Vegetal leather & metal | Voltage  | 220-250V                   |             |                    |